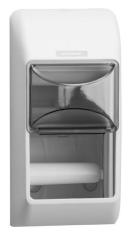

# **Katrin Plastic Dispenser For 2 Toilet Paper Rolls, White**

- · Practical dispenser for conventional toilet rolls
- Holds 2 toilet rolls (including 115 mm luxury quality rolls)
- · Made from ABS Plastic Robust and reliable
- · Inspection window shows when it is time to refill the paper
- Suitable for left and right hand corners (switchable roll holder)
- Simple to load, install and maintain
- Lockable

### ISO 9001

| Product |        |              |          |
|---------|--------|--------------|----------|
| Length  | 145 mm | Colour       | White    |
| Depth   | 145 mm | Gross weight | 0.740 kg |
| Height  | 300 mm |              |          |
|         |        |              |          |