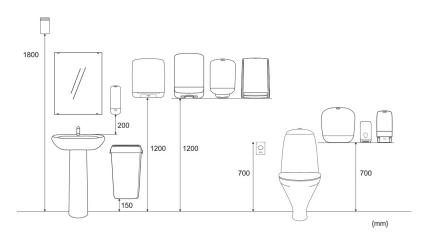

--------------------------|--------|-----|-----------------|
| Length | 160 mm  | Gross weight                    | 0.9 kg | EAN | 6'414300'092384 |
| Depth  | 160 mm  | Consumer packs/<br>trading unit | 1      |     | 0 111300 0/2501 |
| Height | 310 mm  |                                 |        |     |                 |
|        |         |                                 |        |     |                 |



#### **Pallet**

| Length | 1,200 mm | Gross weight           | 254.8 kg | EAN | 6'414300'092551 |
|--------|----------|------------------------|----------|-----|-----------------|
| Depth  | 800 mm   | Trading units / pallet | 255      |     |                 |
| Height | 2,550 mm |                        |          |     |                 |

#### **Measurements and Installing**



#### **Related products**

Selection from all countries. Please refer to web page for market-specific availability.



11711 Katrin Plus Toilet Paper Roll 250 sheets 3-Ply



82384 Katrin Plus Toilet paper Roll 250 sheets 3-ply



82476 Katrin Plus Toilet Paper Roll 280



169505 Katrin Toilet Paper Roll 250 Sheets 2-Ply



11841 Katrin Toilet Paper Roll 250 Sheets 3-Ply



14293 Katrin Toilet Paper Roll 400 Sheets 2-Ply