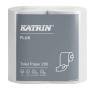

# **Katrin Plastic Dispenser For 2 Toilet Paper Rolls, White**

- · Practical dispenser for conventional toilet rolls
- Holds 2 toilet rolls (including 115 mm luxury quality rolls)
- · Made from ABS Plastic Robust and reliable
- · Inspection window shows when it is time to refill the paper
- Suitable for left and right hand corners (switchable roll holder)
- Simple to load, install and maintain
- Lockable